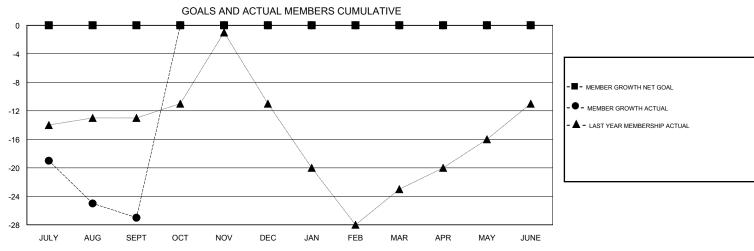

# **LOCATION MASSACHUSETTS**

**GMT CA** 

|                       | Club          | s         |               | Members               |                           |                         |                                              |
|-----------------------|---------------|-----------|---------------|-----------------------|---------------------------|-------------------------|----------------------------------------------|
| RESULTS FOR 2017-2018 |               |           |               | RESULTS FOR 2017-2018 |                           |                         |                                              |
| QUARTER               | NEW CLUB GOAL | NEW CLUBS | DROPPED CLUBS | QUARTER               | MEMBER GROWTH NET<br>GOAL | MEMBER GROWTH<br>ACTUAL | DROPPED MEMBERS ACTUAL (including transfers) |
| JULY/AUG/SEPT         | 0             | 0         | 0             | JULY/AUG/SEPT         | 0                         | 5                       | 32                                           |
| OCT/NOV/DEC           | 0             | 0         | 0             | OCT/NOV/DEC           | 0                         | 0                       | 0                                            |
| JAN/FEB/MAR           | 0             | 0         | 0             | JAN/FEB/MAR           | 0                         | 0                       | 0                                            |
| APR/MAY/JUNE          | 0             | 0         | 0             | APR/MAY/JUNE          | 0                         | 0                       | 0                                            |

### GOALS AND ACTUAL NEW CLUBS CUMULATIVE

| DROPPED CLUBS: 0  DROPPED MEMBERS |    | 5 CLUBS OF 43 ADDED 1 OR MORE<br>NEW MEMBERS | GENDER DISTRIBUTION  MALE 817 (63.68%)  FEMALE 466 (36.32%)  Women Percentage Fiscal Year Goal: 0% |     |  |
|-----------------------------------|----|----------------------------------------------|----------------------------------------------------------------------------------------------------|-----|--|
| DECEASED                          | 4  | CLICK HERE FOR CUMULATIVE                    | TOTAL FAMILY UNIT MEMBERS                                                                          | 152 |  |
| CLUB CANCELLED                    | 0  | MEMBERSHIP DATA                              |                                                                                                    | 77  |  |
| OTHER                             | 28 |                                              | FAMILY MEMBERS PAYING HALF DUES                                                                    | 11  |  |
| TOTAL                             | 32 |                                              |                                                                                                    |     |  |